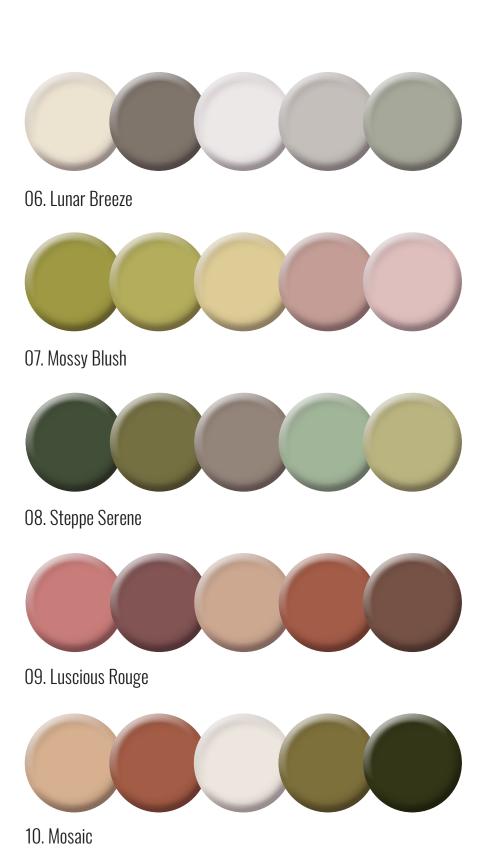

# READY-MADE COMBINATIONS

Bespoke Creation

Your choice of color is not just a selection; it's a bespoke creation tailored to your individual taste.

We also offer these ready-made colour combinations of five, picked by our creative team. These colours come in both glossy and matte finish.