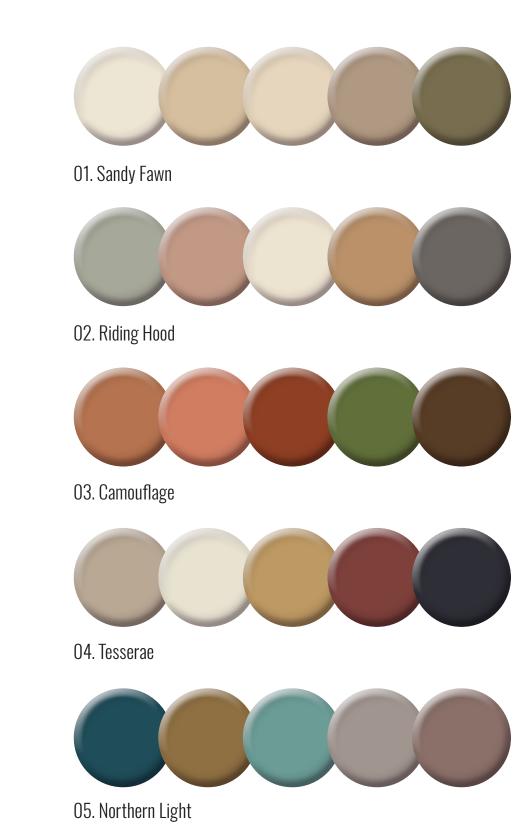

# READY-MADE COMBINATIONS

Bespoke Creation

Your choice of color is not just a selection; it's a bespoke creation tailored to your individual taste.

We also offer these ready-made colour combinations of five, picked by our creative team. These colours come in both glossy and matte finish.