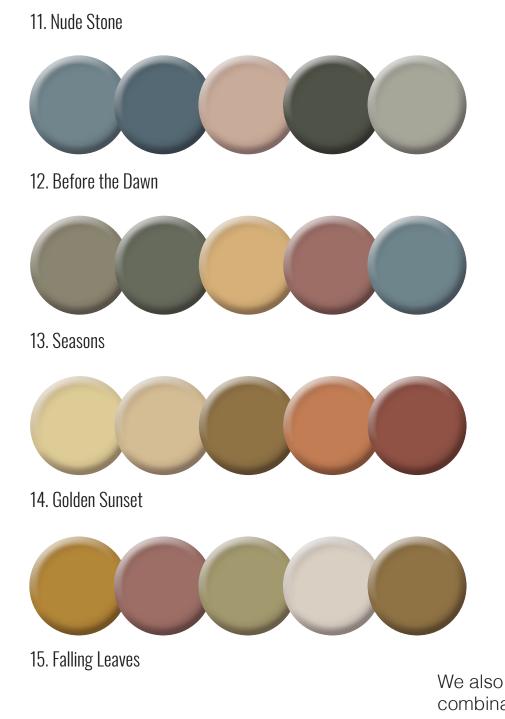

# WARM | VINTAGE | BOLD

# READY-MADE COMBINATIONS

Bespoke Creation

Your choice of color is not just a selection; it's a bespoke creation tailored to your individual taste.

We also offer these ready-made colour combinations of five, picked by our creative team. These colours come in both glossy and matte finish.