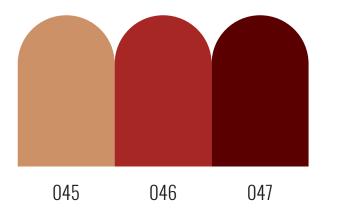

# READY-MADE COMBINATIONS

Bespoke Creation

Your choice of color is not just a selection; it's a bespoke creation tailored to your individual taste.

We also offer these ready-made colour combinations of five, picked by our creative team. These colours come in both glossy and matte finish.